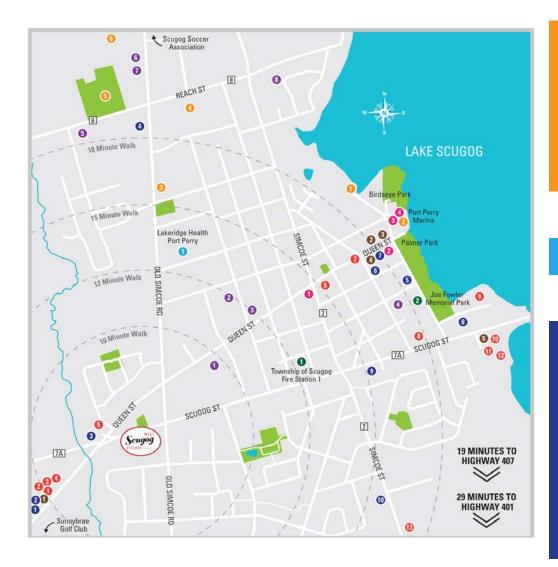

# \AMENITIES MAP

#### **NEIGHBOURHOOD AMENITIES**

Port Perry is widely known as one of the most charming communities in all of Durham Regional. It's famous for it's delightful downtown, with a variety of niche shops, diverse dining and a wide variety of amenities including the waterfront and parks. Everything is a short walk or drive away, including schools, health care, recreation and entertainment, and a big box shopping. It's an eclectic mix of old and new, commercial, residential and green spaces, nestled on the shore of Lake Scugog. Once you experience the town, you'll fall in love!

#### **SHOPPING**

- 1. Walmart Supercentre
- 2. Pet Value
- 3. Dollarama
- 4. LCB0
- 5. Beer Store
- 6. Foodland
- 7. Historic Downtown Port Perry over 15 restaurants & 20 stores
- 8. Shoppers Drug Mart
- 9. Vos' Your Independent Grocer
- 10. RONA
- 11. Food Basics
- 12. Dollar Tree
- 13. Canadian Tire

#### **EDUCATION & CHILD CARE**

- 1. R.H Cornish Public School
- 2. Port Perry High School
- 3. Where We Grow-Early Learning Centre
- 4. Curiosity Child Care
- 5. Good Shepherd Catholic School
- 6. S.A Cawker Public School
- 7. Children's House Montessori School
- 8. Lillybug Learning Daycare

#### **ARTS & CULTURE**

- 1. Town Hall Theatre
- 2. Meta4Gallery
- 3. Scugog Memorial Public Library
- 4. Kent Farndale Gallery

#### **RECREATION & LEISURE**

- 1. Boat Launch
- 2. Port Perry Marnia
- 3. Port Perry Curling Club
- 4. Port Perry Fairgrounds
- 5. Scugog Arena
- 6. Carolyn Best Memorial Diamonds

#### **HOSPITAL**

1. Lakeridge Health Port Perry

#### **FOOD & DRINK**

- 1. Pizza Hut
- 2. Subway
- 3. Chalet Restaurant
- 4. Tim Hortons
- 5. Pickles and Olives Bistro
- 6. Old Flame Brewing Co
- 7. Hank's Pastries
- 8. Tim Hortons
- 9. Halibut House
- 10. McDonald's

#### **FINANCIAL**

- 1. Scotia Bank
- 2. TD Canada Trust
- 3. CIBC
- 4. Royal Bank
- 5. BMO Bank of Montreal