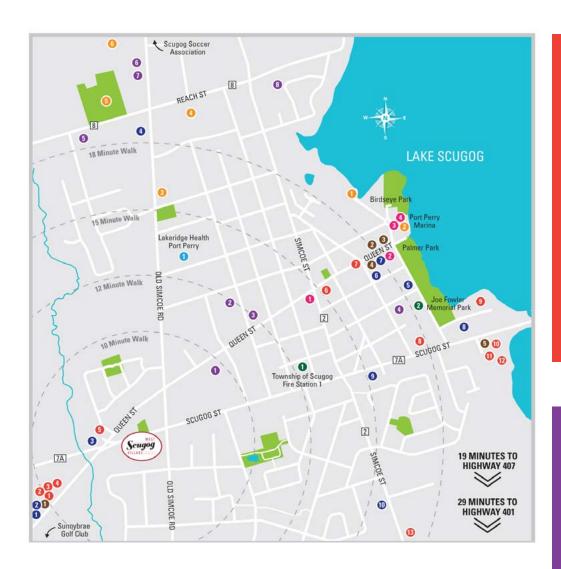

# \AMENITIES MAP

### **NEIGHBOURHOOD AMENITIES**

Port Perry is widely known as one of the most charming communities in all of Durham Regional. It's famous for it's delightful downtown, with a variety of niche shops, diverse dining and a wide variety of amenities including the waterfront and parks. Everything is a short walk or drive away, including schools, health care, recreation and entertainment, and a big box shopping. It's an eclectic mix of old and new, commercial, residential and green spaces, nestled on the shore of Lake Scugog. Once you experience the town, you'll fall in love!

#### **SHOPPING**

- 1. Walmart Supercentre
- 2. Pet Value
- 3. Dollarama
- 4. LCB0
- 5. Beer Store
- 6. Foodland
- 7. Historic Downtown Port Perry over 15 restaurants & 20 stores
- 8. Shoppers Drug Mart
- 9. Vos' Your Independent Grocer
- 10. RONA
- 11. Food Basics
- 12. Dollar Tree
- 13. Canadian Tire

#### **EDUCATION & CHILD CARE**

- 1. R.H Cornish Public School
- 2. Port Perry High School
- 3. Where We Grow-Early Learning Centre
- 4. Curiosity Child Care
- 5. Good Shepherd Catholic School
- 6. S.A Cawker Public School
- 7. Children's House Montessori School
- 8. Lillybug Learning Daycare

#### **ARTS & CULTURE**

- 1. Town Hall Theatre
- 2. Meta4Gallery
- 3. Scugog Memorial Public Library
- 4. Kent Farndale Gallery

#### **RECREATION & LEISURE**

- 1. Boat Launch
- 2. Port Perry Marnia
- 3. Port Perry Curling Club
- 4. Port Perry Fairgrounds
- 5. Scugog Arena
- 6. Carolyn Best Memorial Diamonds

#### **HOSPITAL**

1. Lakeridge Health Port Perry

#### **FOOD & DRINK**

- 1. Pizza Hut
- 2. Subway
- 3. Chalet Restaurant
- 4. Tim Hortons
- 5. Pickles and Olives Bistro
- 6. Old Flame Brewing Co
- 7. Hank's Pastries
- 8. Tim Hortons
- 9. Halibut House
- 10. McDonald's

#### **FINANCIAL**

- 1. Scotia Bank
- 2. TD Canada Trust
- 3. CIBC
- 4. Royal Bank
- 5. BMO Bank of Montreal