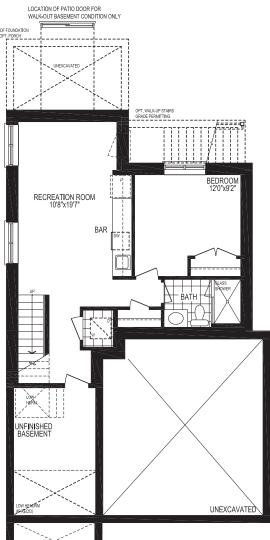

## **MODEL FEATURES:** • Open to above staircases

- Large eat in kitchen
- Glass shower and freestanding tub in ensuite
- Oversized walk in closet
- Functional second floor laundry room

BASEMENT PLAN, EL. 'A', 'B' & 'C'

OPT. FINISHED BASEMENT PLAN, EL. `A', `B' & `C'

Cabinetry Optional for Finished Basements

ELEVATION A

ELEVATION **B** 

ELEVATION C - WITH STONE OPTION

Materials, specifications, and floor plans are subject to change without notice. All house renderings are artist's conceptions. All floor plans are approximate dimensions. Actual usable floor space may vary from the stated floor area. E. & O.E.