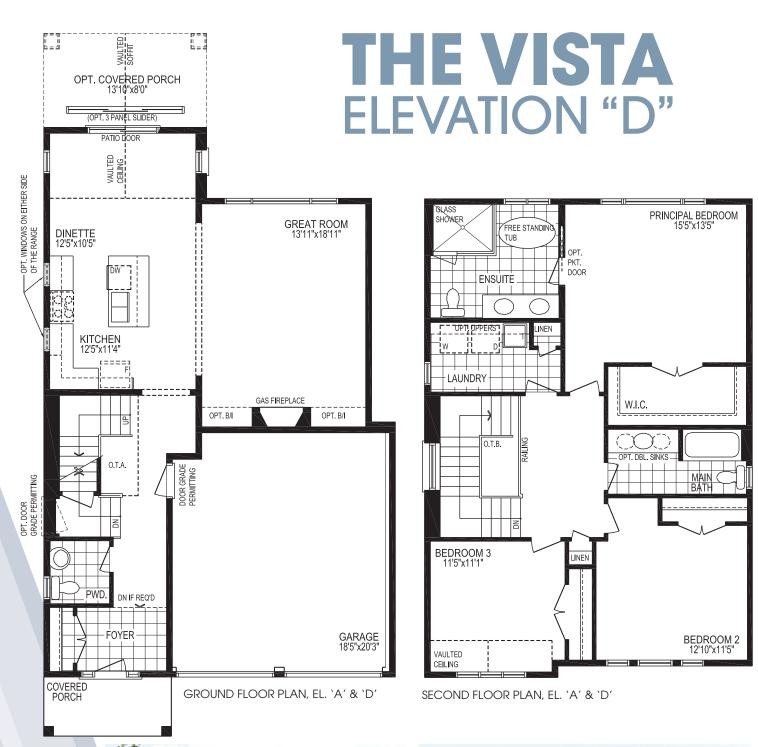

## **VISTA**

36' Single

1969/1967/1971 sq. ff.

Optional Finished Basement - 611 sq. ft.

Ready to change your VIEW? Contact our Sales Associates today.

**f O** Sales Office 905.433.2173

BY JEFFERY HOMES

## **MODEL FEATURES:** • Open to above staircases

- Large eat in kitchen
- Glass shower and freestanding tub in ensuite
- Oversized walk in closet
- Functional second floor laundry room

BASEMENT PLAN, EL. 'A', 'B' & 'C'