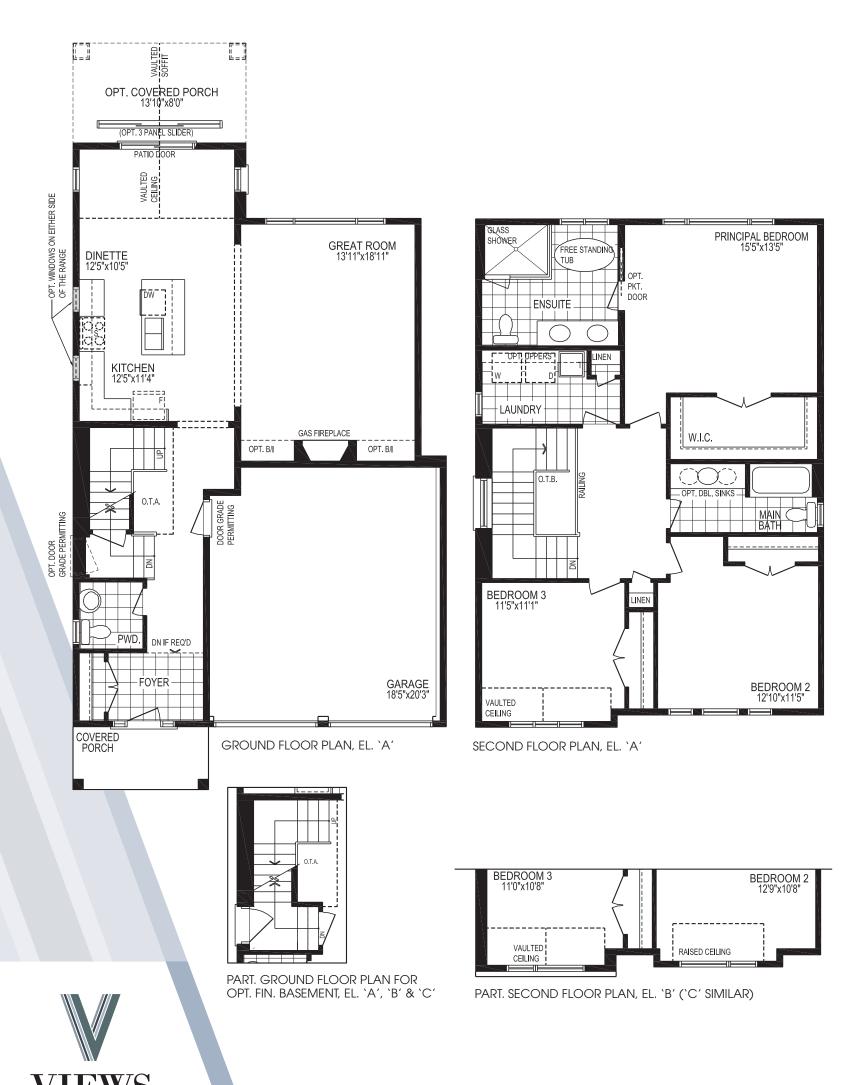

## **MODEL FEATURES:** • Open to above staircases

- Large eat in kitchen
- Glass shower and freestanding tub in ensuite
- Oversized walk in closet
- Functional second floor laundry room

BASEMENT PLAN, EL. 'A', 'B' & 'C'