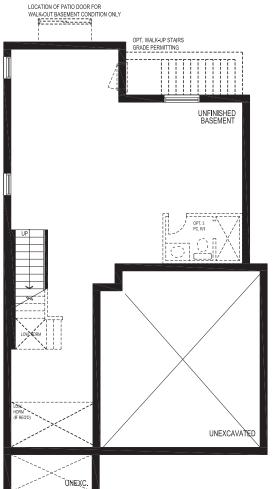

## **MODEL FEATURES:** • Open to above staircases

- Large eat in kitchen
- Glass shower and freestanding tub in ensuite
- Oversized walk in closet
- Functional second floor laundry room

BASEMENT PLAN, EL. 'A', 'B' & 'C'