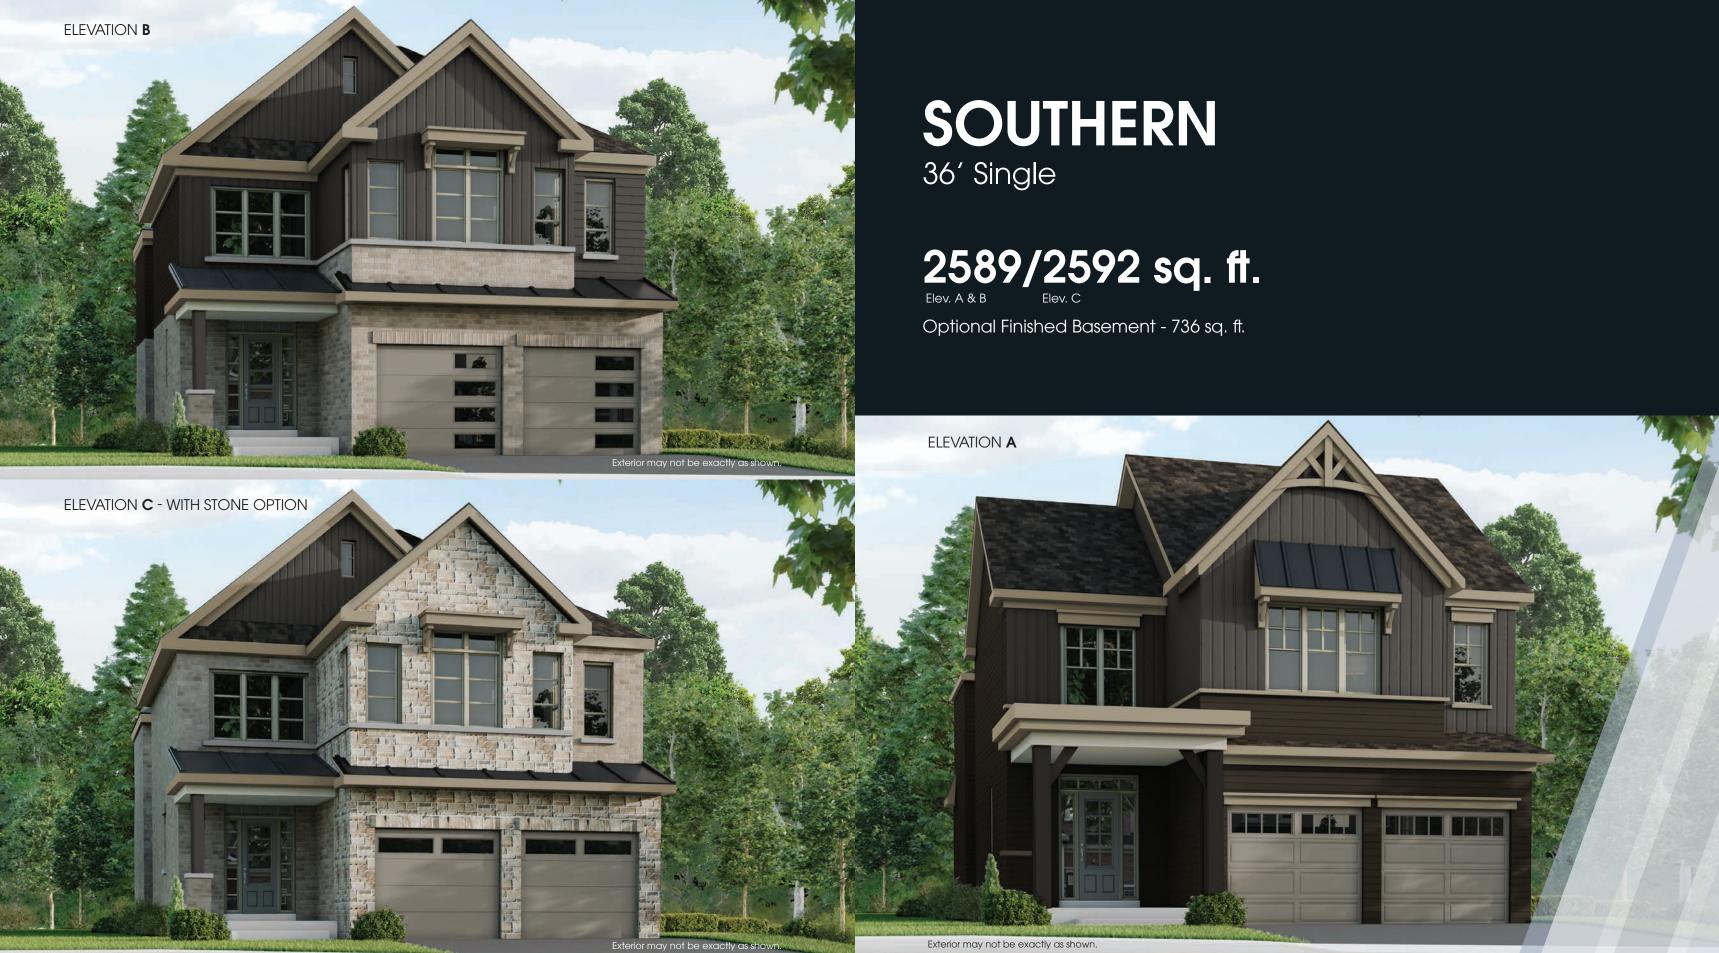

## 36' Single SOUTHERN **2589/2592 sq. ft.** Elev. A & B Elev. C

Opt. Finished Basement - 736 sq. ft.

4 bedrooms  $\bigcirc$  3 baths 🚊 2 car garage

ELEVATION A

ELEVATION **B** 

ELEVATION  $\mathbf{C}$  - WITH STONE OPTION