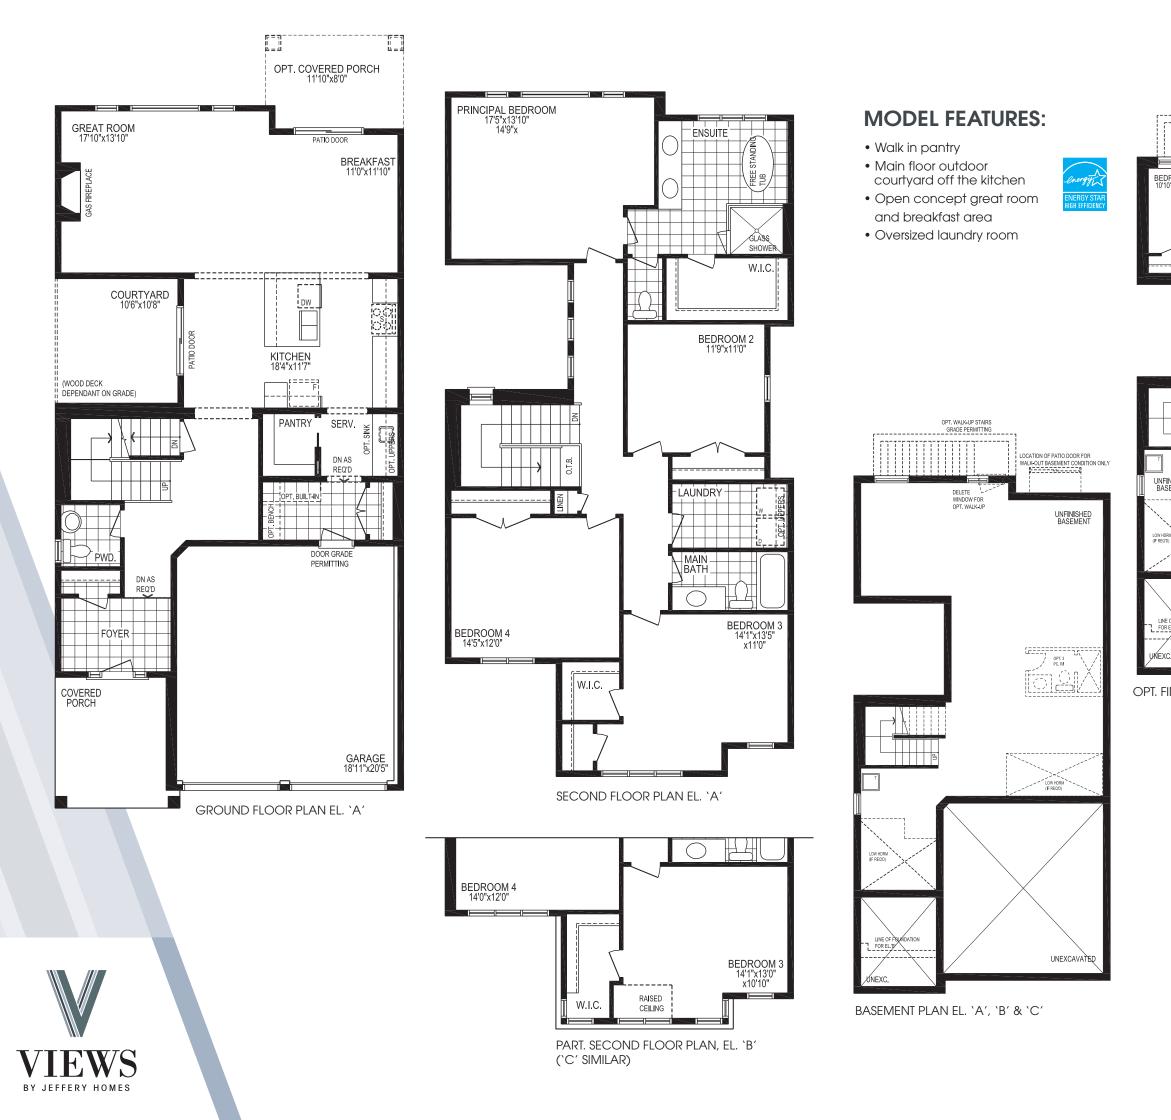

## 36' Single SOUTHERN **2589/2592 sq. ft.** Elev. A & B Elev. C

Opt. Finished Basement - 736 sq. ft.

4 bedrooms  $\bigcirc$  3 baths 🚊 2 car garage

ELEVATION A

ELEVATION **B** 

ELEVATION  $\mathbf{C}$  - WITH STONE OPTION

Materials, specifications, and floor plans are subject to change without notice. All house renderings are artist's conceptions. All floor plans are approximate dimensions. Actual usable floor space may vary from the stated floor area. E. & O.E.