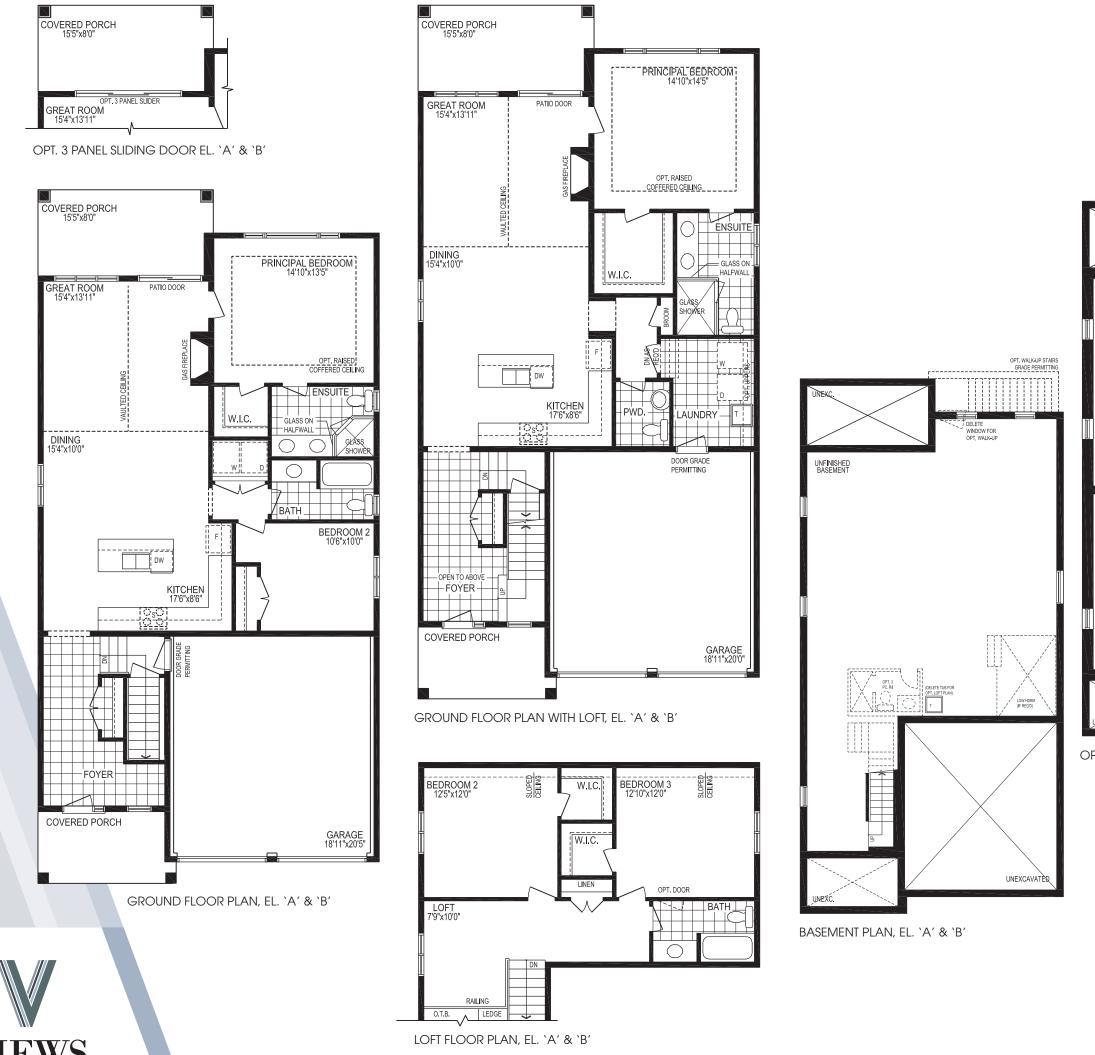

1322/2025 sq. ft. Elev. A & B - With Loft

Optional Finished Basement - 1083 sq. ft.

Ready to change your VIEW? Contact our Sales Associates today.

f 3 Sales Office 905.433.2173

jefferyhomes.com

BY JEFFERY HOMES

## 40' Single - BUNGALOW **FIELDVIEW 1322/2025 sq. ft.** Elev. A & B Elev. A & B - With Loft

Opt. Finished Basement - 1083 sq. ft.

2-3 bedrooms € 2-3 baths 🚊 2 car garage

## **MODEL FEATURES:**

- 10' ceilings on main floor
- 8' ceilings in loft
- Oversized foyer
- Open concept kitchen/great room
- Covered back porch
- Main floor principal bedroom
- Two car garage

ELEVATION A

OPT. FINISHED BASEMENT PLAN, EL. `A' & `B'