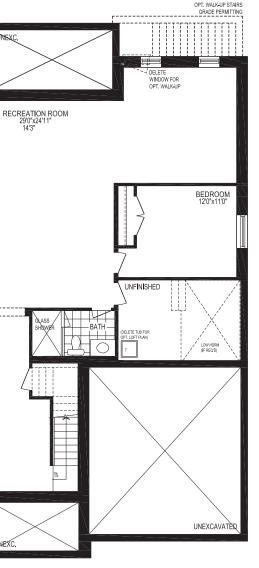

1322/2025 sq. ft. Elev. A & B - With Loft

Optional Finished Basement - 1083 sq. ft.

Ready to change your VIEW? Contact our Sales Associates today.

f 3 Sales Office 905.433.2173

jefferyhomes.com

BY JEFFERY HOMES

OPT. FINISHED BASEMENT PLAN, EL. `A' & `B'