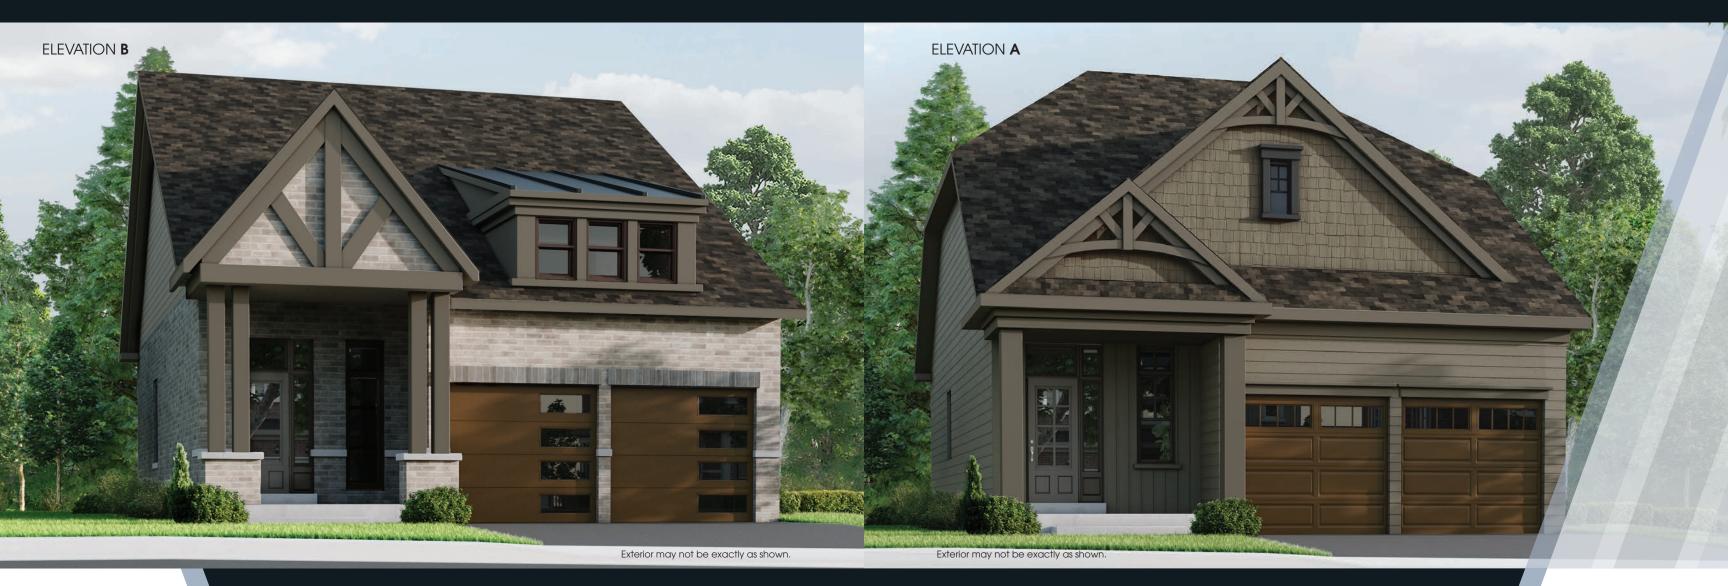

## **MODEL FEATURES:**

- 10' ceilings on main floor
- 8' ceilings in loft
- Oversized foyer
- Open concept kitchen/great room
- Covered back porch
- Main floor principal bedroom
- Two car garage

ELEVATION A

ELEVATION **B** 

Materials, specifications, and floor plans are subject to change without notice. All house renderings are artist's conceptions. All floor plans are approximate dimensions. Actual usable floor space may vary from the stated floor area. E. & O.E.